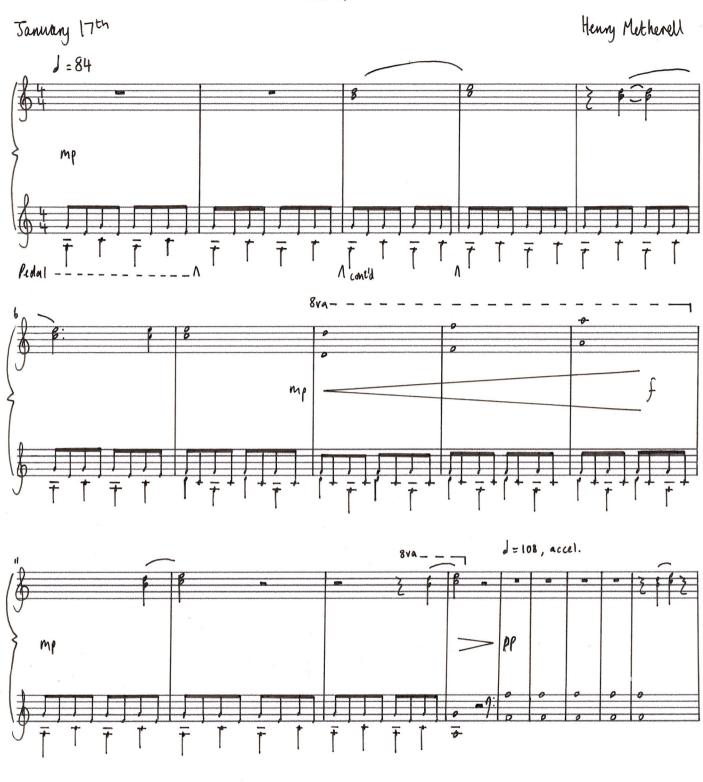

## January 2020 for Piano Henry Metherell

9th, page 1 – 3RD PLACE 10th, page 3 – synthetic fragrances 11th, page 4 - 09:49.90 12th, page 5 – 7 day weekend 13th, page 6 - 3 years later 14th, page 8 – title track on the new album 15th, page 9 – TWO THOUSAND AND EVERYTHING 16th, page 10 - sixteen 17th, page 11- FRIDAY 18th, page 12 - slow down, same again 19th, page 13 - Cold 20th, page 14 - rutabaga 21st, page 15- SWEDE 22nd, page 17 - Expiry Date 23rd, page 19 - New Key 24th, page 20 - day two 25th, page 21 - on hold 26th, page 22 - Top Case with Battery 27th, page 23 - flower 28th, page 24 - ACTUALLY 29th, page 25 - BURGH 30th, page 26 – wait for the rush 31st, page 28 – a third of a quarter